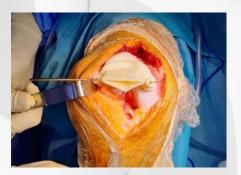

## **SURGERY**

Sulcus deepening trochleoplasty postoperative views. Patellar tilt and subluxation are corrected.

# **SURGERY**

Sulcus deepening trochleoplasty postoperative views. Patellar tilt and subluxation are corrected.