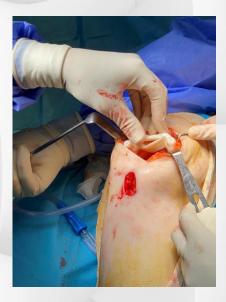

## **SURGERY**

Sulcus deepening trochleoplasty postoperative views. Patellar tilt and subluxation are corrected.

# **SURGERY**

Sulcus deepening trochleoplasty postoperative views. Patellar tilt and subluxation are corrected.