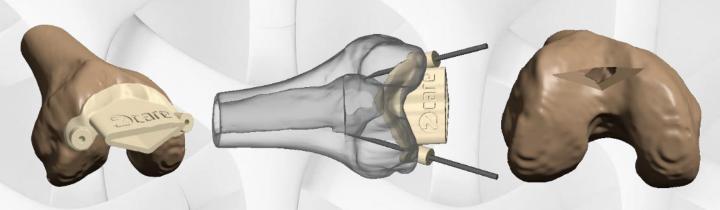

## **PLANNING**

The delineation was performed by Dr KHALIL AMRI, on the CT-scan and MRI was not needed.