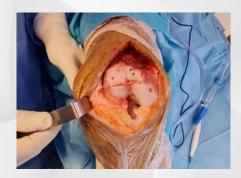

## **SURGERY**

Sulcus deepening trochleoplasty postoperative views. Patellar tilt and subluxation are corrected.

# **SURGERY**

Sulcus deepening trochleoplasty postoperative views. Patellar tilt and subluxation are corrected.