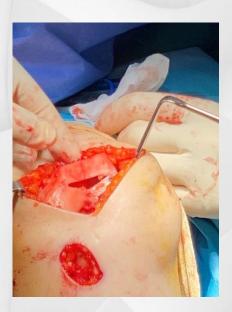

## **SURGERY**

Sulcus deepening trochleoplasty postoperative views. Patellar tilt and subluxation are corrected.

# **SURGERY**

Sulcus deepening trochleoplasty postoperative views. Patellar tilt and subluxation are corrected.