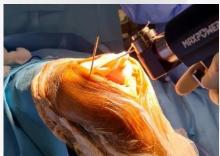

## **SURGERY**

Sulcus deepening trochleoplasty postoperative views. Patellar tilt and subluxation are corrected.

# **SURGERY**

Sulcus deepening trochleoplasty postoperative views. Patellar tilt and subluxation are corrected.