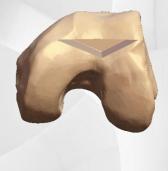

## **SURGERY**

Sulcus deepening trochleoplasty postoperative views. Patellar tilt and subluxation are corrected.