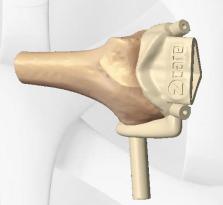

## **PLANNING**

The delineation was performed by Dr KHALIL AMRI, on the CT-scan and MRI was not needed.