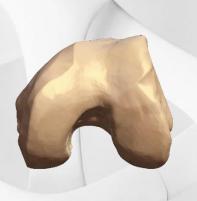

## **PLANNING**

The delineation was performed by Dr KHALIL AMRI, on the CT-scan and MRI was not needed.