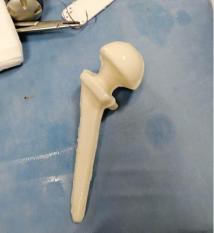

### SPACER GENERIC MOLD

#### **RECONSTRUCTION ASSISTED BY 3D MODELING**

# SurgeonDR HASSAINI LASSAADHospitalSAHLOOL HOSPITAL OF SOUSSE

#### **3D MODELS**

CASE

The spacer is produced and placed into the HIP defect, perfectly complementing it.