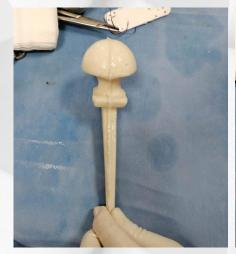

### SPACER GENERIC MOLD

#### **RECONSTRUCTION ASSISTED BY 3D MODELING**

# SurgeonDR HASSAINI LASSAADHospitalSAHLOOL HOSPITAL OF SOUSSE

#### **3D MODELS**

CASE

The spacer is produced and placed into the HIP defect, perfectly complementing it.