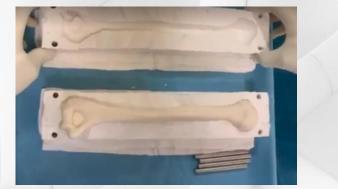

#### **PLANNING**

The tumor delineation was performed by PR MONDHER MESTIRI, on the CT-scan and MRI was needed.

The implant is produced and placed into the humerus defect, perfectly complementing it.

### SPACER GENERIC MOLD

#### **RECONSTRUCTION ASSISTED BY 3D MODELING**