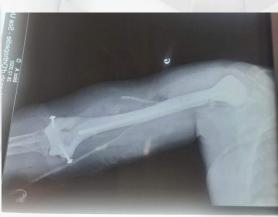

#### **PLANNING**

The tumor delineation was performed by PR MONDHER MESTIRI, on the CT-scan and MRI was needed.

The implant is produced and placed into the humerus defect, perfectly complementing it.