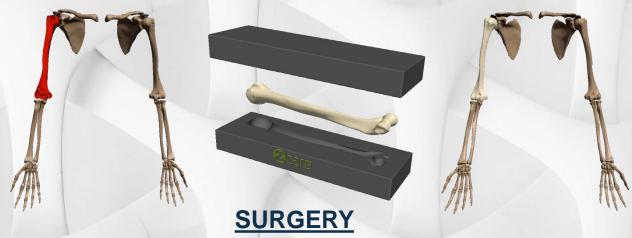

# **SPACER MOLD**

### PATIENT SPECIFIC MOLD

#### **PLANNING**

The tumor delineation was performed by PR MONDHER MESTIRI, on the CT-scan and MRI was needed.

The implant is produced and placed into the humerus defect, perfectly complementing it.