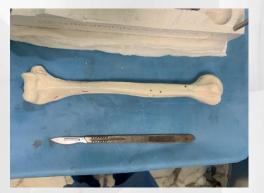

#### **PLANNING**

The tumor delineation was performed by PR MONDHER MESTIRI, on the CT-scan and MRI was needed.

The implant is produced and placed into the humerus defect, perfectly complementing it.

### SPACER GENERIC MOLD

#### **RECONSTRUCTION ASSISTED BY 3D MODELING**