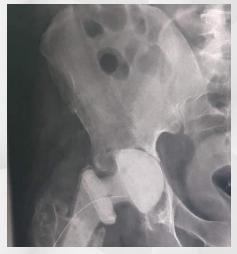

### SPACER GENERIC MOLD

#### **RECONSTRUCTION ASSISTED BY 3D MODELING**

# SurgeonDR HASSAINI LASSAADHospitalSAHLOOL HOSPITAL OF SOUSSE

#### **3D MODELS**

CASE

The spacer is produced and placed into the HIP defect, perfectly complementing it.