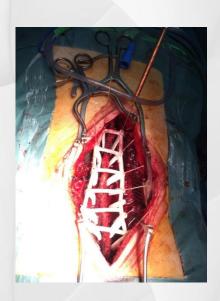

# **SURGERY**

More precision in fixing the screws Less fluoroscopic irradiation More intraoperative guidance

## **PLANNING**

The planning was performed by Dr MAJDI BEN ROMDHANE, on the CT-scan and MRI was not needed.

**SURGERY** 

More precision in fixing the screws Less fluoroscopic irradiation More intraoperative guidance