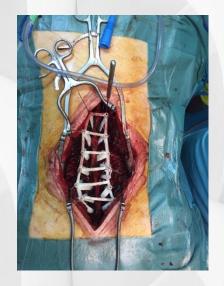

# **SURGERY**

More precision in fixing the screws Less fluoroscopic irradiation More intraoperative guidance

## **PLANNING**

The planning was performed by Dr MAJDI BEN ROMDHANE, on the CT-scan and MRI was not needed.

**SURGERY** 

More precision in fixing the screws Less fluoroscopic irradiation More intraoperative guidance