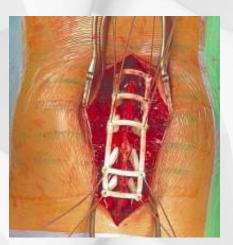

## **SCOLIOS SCREW TEMPLATE**

# **RECONSTRUCTION ASSISTED BY 3D MODELING**

Surgeon D Hospital La

Dr MAJDI BEN ROMDHANE
La Marsa Internal Security Forces Hospital

## **PLANNING**

The planning was performed by Dr MAJDI BEN ROMDHANE, on the CT-scan and MRI was not needed.

**SURGERY** 

More precision in fixing the screws Less fluoroscopic irradiation More intraoperative guidance