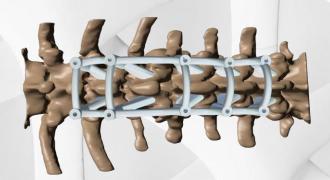

#### **CERVICAL SCREW TEMPLATE**

# **RECONSTRUCTION ASSISTED BY 3D MODELING**

Surgeon Dr MAJDI BEN ROMDHANE

**Hospital** La Marsa Internal Security Forces Hospital

## **PLANNING**

The planning was performed by Dr MAJDI BEN ROMDHANE, on the CT-scan and MRI was not needed.

# **SURGERY**

More precision in fixing the screws Less fluoroscopic irradiation More intraoperative guidance