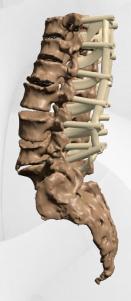

## **SCOLIOS SCREW TEMPLATE**

# **RECONSTRUCTION ASSISTED BY 3D MODELING**

Surgeon D Hospital La

Dr MAJDI BEN ROMDHANE
La Marsa Internal Security Forces Hospital

## **PLANNING**

The planning was performed by Dr MAJDI BEN ROMDHANE, on the CT-scan and MRI was not needed.

**SURGERY** 

More precision in fixing the screws Less fluoroscopic irradiation More intraoperative guidance