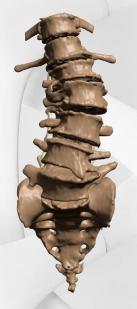

## **SCOLIOS SCREW TEMPLATE**

# **RECONSTRUCTION ASSISTED BY 3D MODELING**

Surgeon D Hospital La

Dr MAJDI BEN ROMDHANE
La Marsa Internal Security Forces Hospital

## **PLANNING**

The planning was performed by Dr MAJDI BEN ROMDHANE, on the CT-scan and MRI was not needed.

**SURGERY** 

More precision in fixing the screws Less fluoroscopic irradiation More intraoperative guidance