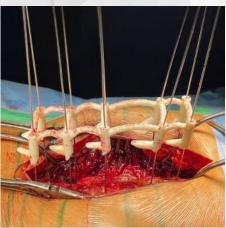

# **SURGERY**

More precision in fixing the screws Less fluoroscopic irradiation More intraoperative guidance