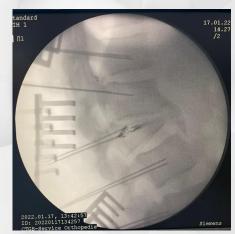

# **SURGERY**

More precision in fixing the screws Less fluoroscopic irradiation More intraoperative guidance