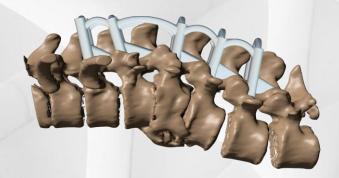

# PEDICLE SCREW TEMPLATE

#### PEDICLE SCREW TEMPLATE

#### **RECONSTRUCTION ASSISTED BY 3D MODELING**

Surgeon Dr WAEL CHEBBI

**Hospital** BENAROUS Hospital for trauma and major injuries

# **PLANNING**

The planning was performed by Dr WAEL CHEBBI, on the CT-scan and MRI was not needed.

# **SURGERY**

More precision in fixing the screws Less fluoroscopic irradiation More intraoperative guidance