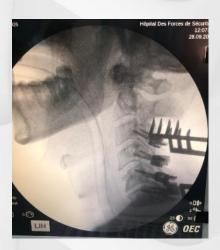

#### **CERVICAL SCREW TEMPLATE**

# **RECONSTRUCTION ASSISTED BY 3D MODELING**

Surgeon Dr MAJDI BEN ROMDHANE

**Hospital** La Marsa Internal Security Forces Hospital

## **PLANNING**

The planning was performed by Dr MAJDI BEN ROMDHANE, on the CT-scan and MRI was not needed.

# **SURGERY**

More precision in fixing the screws Less fluoroscopic irradiation More intraoperative guidance