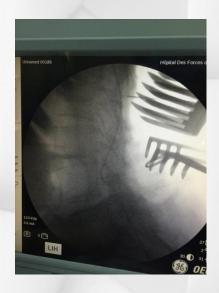

# **SURGERY**

More precision in fixing the screws Less fluoroscopic irradiation More intraoperative guidance

## **PLANNING**

The planning was performed by Dr MAJDI BEN ROMDHANE, on the CT-scan and MRI was not needed.

**SURGERY** 

More precision in fixing the screws Less fluoroscopic irradiation More intraoperative guidance