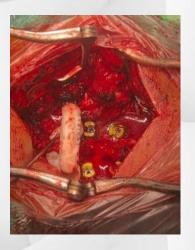

# **SURGERY**

More precision in fixing the screws Less fluoroscopic irradiation More intraoperative guidance

#### **CERVICAL SCREW TEMPLATE**

# **RECONSTRUCTION ASSISTED BY 3D MODELING**

Surgeon Dr MAJDI BEN ROMDHANE

**Hospital** La Marsa Internal Security Forces Hospital

## **PLANNING**

The planning was performed by Dr MAJDI BEN ROMDHANE, on the CT-scan and MRI was not needed.