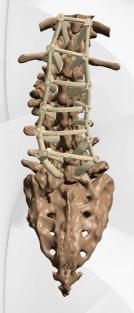

## **SCOLIOS SCREW TEMPLATE**

# **RECONSTRUCTION ASSISTED BY 3D MODELING**

Surgeon D Hospital La

Dr MAJDI BEN ROMDHANE
La Marsa Internal Security Forces Hospital

## **PLANNING**

The planning was performed by Dr MAJDI BEN ROMDHANE, on the CT-scan and MRI was not needed.

**SURGERY** 

More precision in fixing the screws Less fluoroscopic irradiation More intraoperative guidance