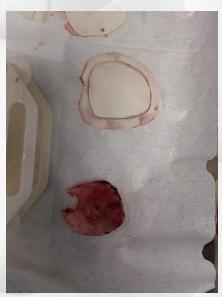

#### **PLANNING**

The tumor delineation was performed by Dr SADOK BEN AMOR, on the CT-scan and MRI was needed.

**SURGERY** 