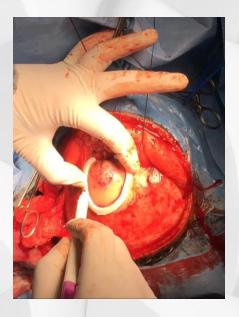

#### **PLANNING**

The tumor delineation was performed by Dr SADOK BEN AMOR, on the CT-scan and MRI was needed.

#### **SURGERY**