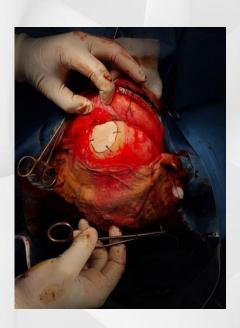

#### **PLANNING**

The tumor delineation was performed by Dr SADOK BEN AMOR, on the CT-scan and MRI was needed.

**SURGERY** 